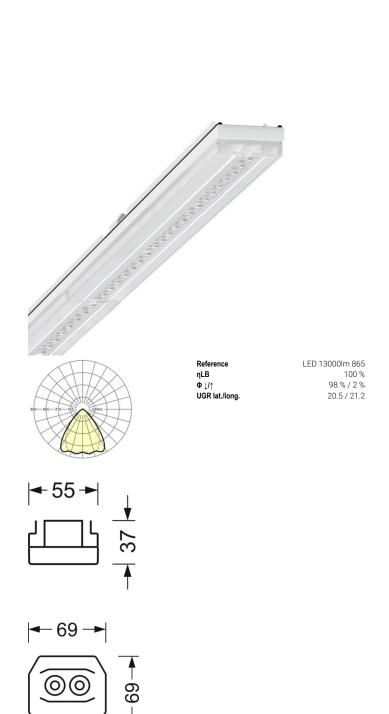

# SRGSCTB /2250 LED 13000 865 • vw RAL 9016 • ET • 19532024180

https://www.regiolux.de/en/article/19532024180

IP 64 device mount - Central.Line.Optic - direct narrow/wide distribution - visually continuous

Device mounts made of galvanised, profiled sheet steel with zinc coating combined with polyester resin paint guarantees good corrosion protection; tool-free attachment with design-integrated push locks ensure protection against theft and disassembly. Integrated end faces made of plastic with sealing lips and an all-round closed seal to the support rail for a protection type up to IP64. Housing colour traffic white RAL 9016; Direct narrow/wide-beam light distribution using the Central.Line.Optic HP made of PMMA plastic. The lens optics ensure absolute ease of assembly and are simple to maintain thanks to the easily cleaned surface. The compact 1-row arrangement of the lenses ensures that the dots merge into a line with a homogeneous appearance in the object. Electrical connection by means of a fixed, 3-pin, quick-fit plug connector and a free choice of phases. Integrated guide for fast contacting. They are exchangeable, permit modernisation and reliably prolong the service life of the overall system.

# LIGHTING TECHNOLOGY

| Placement                     | LED, Colour rendering/Light colour CRI ≥ |
|-------------------------------|------------------------------------------|
|                               | 80 / 6500K                               |
| Colour tolerance (MacAdam)    | 3SDCM                                    |
| Nominal luminous flux         | 12426lm                                  |
| LED service life              | 50000h L80/B10 (Tq 35°C), 70000h         |
|                               | L80/B50 (Tq 35°C)                        |
| Luminaire luminous efficiency | 169lm/W                                  |
| Beam angle                    | 80° (C0) / 75 ° (C90)                    |
| UGR lat./long.                | 20.5 / 21.2                              |

#### **MECHANICS**

| Housing colour         | traffic white RAL 9016                             |
|------------------------|----------------------------------------------------|
| Dimensions (LxWxH/DxH) | 2299mm x 55mm x 37mm                               |
| Weight (net)           | 2.2kg                                              |
| Type of installation   | Mounting rail system installation, Light structure |

### Dimensions